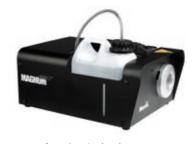

## Introducing...

…perfect density by the Magnum 650™

The smallest machine in the family, the Magnum 650 fog machine offers the perfect boost of dense white fog to enhance every light effect.

…the mid-range Magnum 850™