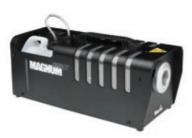

The big brother that adds the option of a remote control with timer functions and output level control.

…the heavy punch of the Magnum 1200™

With the option to add a DMX controller, the Magnum 1200 delivers a heavy punch of fog and is built tough to meet the rugged demands of 24/7 nightlife.