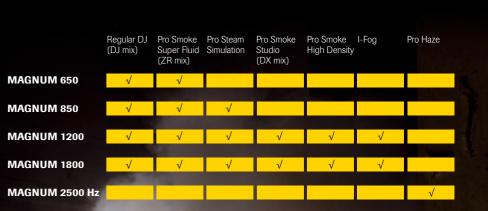

#### Fluids for the family

MAGNUM 650™

MAGNUM 850™ MAGNUM 1200™

**MAGNUM** 1800<sup>™</sup>

MAGNUM 2500 Hz™

| PHYSICAL                                           |                                                        |                                                        |                                                        |                                                         |                                                          |
|----------------------------------------------------|--------------------------------------------------------|--------------------------------------------------------|--------------------------------------------------------|---------------------------------------------------------|----------------------------------------------------------|
| Size                                               | L 293 mm (11.5")<br>W 216 mm (8.5")<br>H 170 mm (6.7") | L 409 mm (16.1")<br>W 165 mm (6.5")<br>H 186 mm (7.3") | L 450 mm (17.7")<br>W 205 mm (8.1")<br>H 244 mm (9.6") | L 500 mm (19.7")<br>W 232 mm (9.1")<br>H 266 mm (10.5") | L 455 mm (17.9")<br>W 285 mm (11,2")<br>H 280 mm (11.0") |
| Dry weight                                         | 4.2 kg (9.3 lbs)                                       | 9.9 kg (21.8 lbs)                                      | 10 kg (22.0 lbs.)                                      | 15 kg (33.1 lbs.)                                       | 11.9 kg (26.2 lbs.)                                      |
| OUTPUT                                             |                                                        |                                                        |                                                        |                                                         |                                                          |
| Continuous output                                  |                                                        | Yes                                                    | Yes                                                    | Yes                                                     | Yes                                                      |
| Output<br>Max operating time                       | 160 m³/min fog output                                  | 200 m³/min fog output                                  | 290 m³/min fog output                                  | 580 m <sup>3</sup> /min fog output                      | 2500 m³/min haze output                                  |
| at max output                                      | 90 minutes                                             | 80 minutes                                             | 90 minutes                                             | 90 minutes                                              | 6 hours                                                  |
| HEAT EXCHANGER                                     |                                                        |                                                        |                                                        |                                                         |                                                          |
| Heat exchanger                                     | 600 W                                                  | 750 W                                                  | 850 W                                                  | 1000 W                                                  | 900 W                                                    |
| Heat-up time                                       | 7 minutes                                              | 8 minutes                                              | 8 minutes                                              | 9 minutes                                               | 6-8 minutes                                              |
| CONTROL & PROGRAM                                  | IMING                                                  |                                                        |                                                        |                                                         |                                                          |
| Control options                                    | Remote control<br>(supplied)                           | Remote control<br>(supplied)                           | Remote control,<br>DMX with optional<br>DMX interface  | DMX, remote control                                     | Remote control,<br>DMX with optional<br>DMX interface    |
| Remote control features                            | Manual switch                                          | Manual switch<br>Timer control optional                | Timer-controlled variable output                       | Timer-controlled variable output                        | Timer-controlled variable output                         |
| CONNECTIONS                                        |                                                        |                                                        |                                                        |                                                         |                                                          |
| Remote                                             | Hard-wired                                             | RJ-45                                                  | RJ-45                                                  | RJ-45                                                   | RJ-45 x 2                                                |
| DMX                                                |                                                        |                                                        | 3-pin locking XLR                                      | 3-pin locking XLR                                       | 3-pin locking XLR                                        |
| MOUNTING                                           |                                                        |                                                        |                                                        |                                                         |                                                          |
| Optional flying kit                                |                                                        |                                                        | Yes                                                    | Yes                                                     |                                                          |
| FLUID                                              |                                                        |                                                        |                                                        |                                                         |                                                          |
| Capacity                                           | 1 liter fluid capacity                                 | 1 liter fluid capacity                                 | 2.3 liter fluid capacity                               | 3.8 liter fluid capacity                                | 3.8 liter fluid capacity                                 |
| Different fluid options for different applications | Yes                                                    | Yes                                                    | Yes                                                    | Yes                                                     | No                                                       |