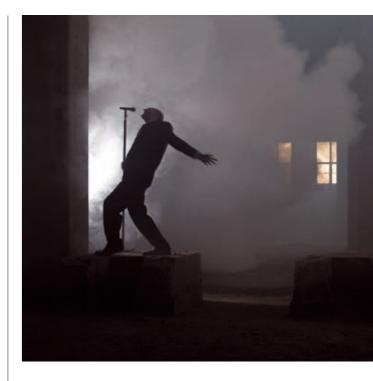

# Pedigree fog and haze from Martin

Martin brings you the Magnum family of products that can be used from the smallest mobile DJ to major international shows. Magnum fog and haze machines grow as you grow from small, entry-level fog machines to sophisticated DMX-controlled equipment.

The Magnum family uses the well known Jem technology and adds Martin's leadership in R&D, design, market presence, and renowned after sales service. resulting in reliable fog and haze machines that save you money many years ahead.