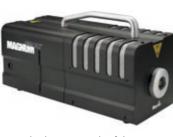

...high power from the **Magnum 1800**™

Highly flexible, the Magnum 1800 is built sleek and rugged, with massive output, a remote control, onboard DMX, and the option to fly the machine. The Magnum 1800 is a high-powered fogger suitable for any installation.