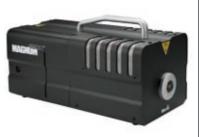

If you require even greater output, try our renowned **Magnum 2000™**.

…plug-and-play haze by the **Magnum 2500 Hz**™

Offering easy use and high performance, the Magnum 2500 Hz is the ideal choice for DJs, or when haze is needed in smaller venues, clubs, and bars. With a large fluid container and optional DMX, the Magnum 2500 Hz is ideal for installations.